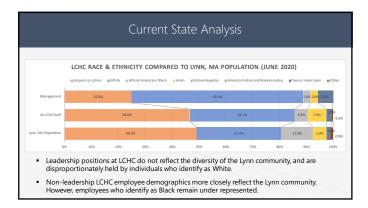

Problem to Solve

Explore possible sex, racial, or ethnic disparities within the LCHC workforce

| Background                                                                                |                                              |                                                            |
|-------------------------------------------------------------------------------------------|----------------------------------------------|------------------------------------------------------------|
| In the worst affected country (per capita)                                                | In the 3rd worst affected state (per capita) | Lynn is the 3rd worst affected city (per capita)           |
|                                                                                           |                                              | Such at Auto 2004 distinct 9914 di uni in becomen          |
| Source: The New York Times: https://www.nytimes.com/interact<br>Based on reported numbers | ve/2000/world/comnavirus-maps.html           | Lynn Community Health Center<br>COVID Positivity Rate = 8% |