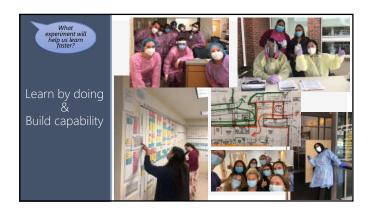

-------------------------------------------------------------------------------|----------------------------------------------|------------------------------------------------------------|
| In the worst affected country (per capita)                                                | In the 3rd worst affected state (per capita) | Lynn is the 3rd worst affected city (per capita)           |
|                                                                                           |                                              | Such at Auto 2004 distinct 9914 di uni in becomen          |
| Source: The New York Times: https://www.nytimes.com/interact<br>Based on reported numbers | ve/2000/world/comnavirus-maps.html           | Lynn Community Health Center<br>COVID Positivity Rate = 8% |









Problem to Solve: Equitable Distribution of COVID-19 Vaccines



























A Path Forward – Turning Vision into Action



Session Objectives

- Review why it's important to acknowledge the link between structural racism and health equity
- Illustrate one organization's internal reflections: health equity starts from within an organization and requires a deep look at the impact of structure and processes
- Demonstrate a real-world example of Lean thinking and practice to solve a health equity problem

Thank you!