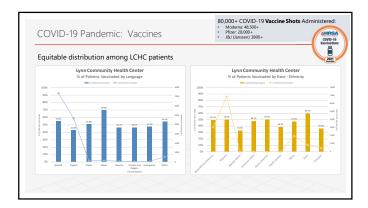

Problem to Solve: Equitable Distribution of COVID-19 Vaccines

A Path Forward – Turning Vision into Action

Session Objectives

- Review why it's important to acknowledge the link between structural racism and health equity
- Illustrate one organization's internal reflections: health equity starts from within an organization and requires a deep look at the impact of structure and processes
- Demonstrate a real-world example of Lean thinking and practice to solve a health equity problem