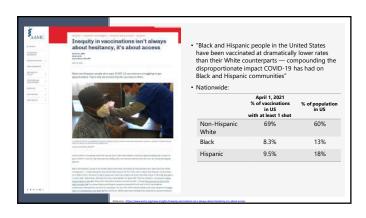

Problem to Solve: Equitable Distribution of COVID-19 Vaccines

A Path Forward – Turning Vision into Action

Session Objectives

- Review why it's important to acknowledge the link between structural racism and health equity
- Illustrate one organization's internal reflections: health equity starts from within an organization and requires a deep look at the impact of structure and processes
- Demonstrate a real-world example of Lean thinking and practice to solve a health equity problem